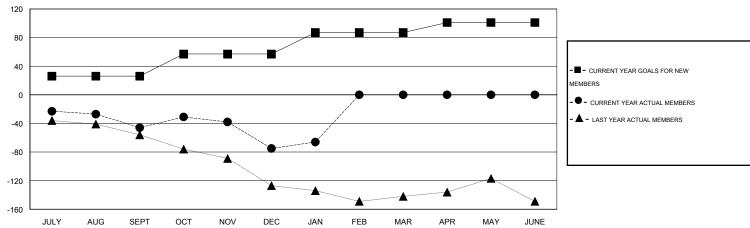

# GOALS AND ACTUAL NEW CLUBS CUMULATIVE

#### GOALS AND ACTUAL MEMBERS CUMULATIVE

| DROPPED CLUBS: 3 |     | 18 CLUBS OF 54 ADDED 1 OR MORE | GENDER DISTRIBUTION |                              |     |
|------------------|-----|--------------------------------|---------------------|------------------------------|-----|
|                  |     | NEW MEMBERS                    | MALE                | 526 (51.47%)<br>496 (48.53%) |     |
| DROPPED MEMBERS  |     |                                | FEMALE              | 490 (40.55 %)                |     |
| DECEASED         | 1   | CLICK HERE FOR HEALTH          | EAAN VUNIT MEMBERS  |                              | 119 |
| CLUB CANCELLED   | 47  | ASSESSMENT DATA                | FAMILY UNIT MEMBERS |                              | 57  |
| OTHER            | 66  |                                | HEAD OF HOUSEHOLD   |                              |     |
| TOTAL            | 114 |                                | NON-HEAD OF HOUSEHO | 62                           |     |